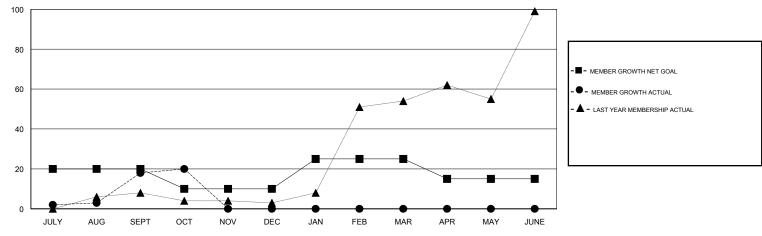

**CINDY GREGG** 

## MONTHLY MEMBERSHIP PROGRESS REPORT

### District 14 N

Results as of: 10/31/2017

# **LOCATION PENNSYLVANIA**



## GOALS AND ACTUAL NEW CLUBS CUMULATIVE



### GOALS AND ACTUAL MEMBERS CUMULATIVE



| DROPPED CLUBS: 0  DROPPED MEMBERS |    | 10 CLUBS OF 40 ADDED 1 OR MORE<br>NEW MEMBERS | GENDER DISTRIBUTION  MALE 772 (71.35%)  FEMALE 310 (28.65%)  Women Percentage Fiscal Year Goal: 30% |     |
|-----------------------------------|----|-----------------------------------------------|-----------------------------------------------------------------------------------------------------|-----|
| DECEASED                          | 5  | CLICK HERE FOR CUMULATIVE                     | TOTAL FAMILY UNIT MEMBERS                                                                           | 173 |
| CLUB CANCELLED                    | 0  | MEMBERSHIP DATA                               |                                                                                                     | 91  |
|