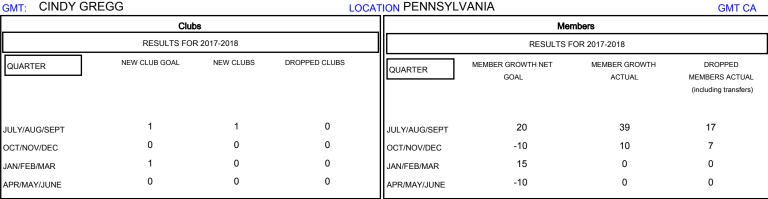

**CINDY GREGG** 

## MONTHLY MEMBERSHIP PROGRESS REPORT

### District 14 N

Results as of: 10/31/2017

# **LOCATION PENNSYLVANIA**



## GOALS AND ACTUAL NEW CLUBS CUMULATIVE



### GOALS AND ACTUAL MEMBERS CUMULATIVE



| DROPPED CLUBS: 0  DROPPED MEMBERS |    | 10 CLUBS OF 40 ADDED 1 OR MORE<br>NEW MEMBERS | GENDER DISTRIBUTION  MALE 772 (71.35%)  FEMALE 310 (28.65%)  Women Percentage Fiscal Year Goal: 30% |     |
|-----------------------------------|----|-----------------------------------------------|-----------------------------------------------------------------------------------------------------|-----|
| DECEASED                          | 5  | CLICK HERE FOR CUMULATIVE                     | TOTAL FAMILY UNIT MEMBERS                                                                           | 173 |
| CLUB CANCELLED                    | 0  | MEMBERSHIP DATA                               |